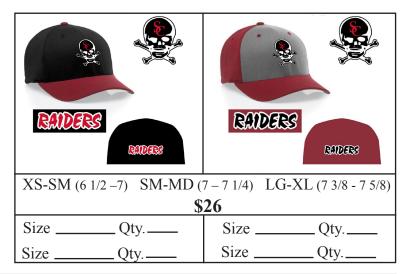

# **SPIRIT**



### **STORE**

| Student Name:     | Parent Name: |
|-------------------|--------------|
| Homeroom Teacher: | Grade:       |
| Email Address:    | Cell Number: |

# BEGINNING SEPTEMBER 2ND WEAR YOUR SCHOOL SPIRIT SHIRT ON SPIRIT WEAR FRIDAYS!

### **SHORT SLEEVE T-SHIRTS** \$16

Available sizes: Adult S-5XL Youth S-XL Toddler 12months-4T









**Total T-SHIRT Cost: \$** 

#### **ACCESSORIES**







Total Accessories Cost: \$\_\_\_\_\_

#### **BLING SHIRTS**

\$21

V-neck t-shirts with GLITTER screen print

Long Sleeve \$41

GLITTER screen print and RHINESTONES

Youth Size S-L Adult Size S-XXL



| Size | Qty |
|------|-----|
| Size | Qty |
| Size | Qty |

Qty.

Size.







Short Sleeve \$36





Size \_\_\_\_\_ Qty. \_\_ Sleeve: Short or Long

**Total BLING Cost: \$** 

Size –

(Please allow 3 weeks for delivery on BLING shirts)

#### T-SHIRT + ACCESSORIES + BLING = TOTAL COST: \$

Method of payment: Check payable to **SCPS** or provide credit card information below.

Oty. -

| Credit Card Information |            |      |                    |          |                     |  |  |  |
|-------------------------|------------|------|--------------------|----------|------------------