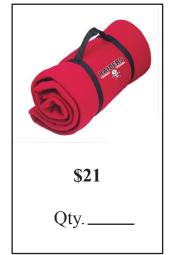

# **SPIRIT**



### **STORE**

| Student Name:     | Parent Name: |
|-------------------|--------------|
| Homeroom Teacher: | Grade:       |
| Email Address:    | Cell Number: |

# BEGINNING SEPTEMBER 2ND WEAR YOUR SCHOOL SPIRIT SHIRT ON SPIRIT WEAR FRIDAYS!

### **SHORT SLEEVE T-SHIRTS** \$16

Available sizes: Adult S-5XL Youth S-XL Toddler 12months-4T









**Total T-SHIRT Cost: \$** 

#### **ACCESSORIES**







Total Accessories Cost: \$\_\_\_\_\_

#### **BLING SHIRTS**

\$21

V-neck t-shirts with GLITTER screen print

Long Sleeve \$41

GLITTER screen print and RHINESTONES

Youth Size S-L Adult Size S-XXL



| Size | Qty |
|------|-----|
| Size | Qty |
| Size | Qty |

Qty.

Size.







Short Sleeve \$36





Size \_\_\_\_\_ Qty. \_\_ Sleeve: Short or Long

**Total BLING Cost: \$** 

Size –

(Please allow 3 weeks for delivery on BLING shirts)

#### T-SHIRT + ACCESSORIES + BLING = TOTAL COST: \$

Method of payment: Check payable to **SCPS** or provide credit card information below.

Oty. -

| Credit Card Information |            |      |                    |          |                     |  |  |  |
|-------------------------|------------|------|--------------------|----------|--------------